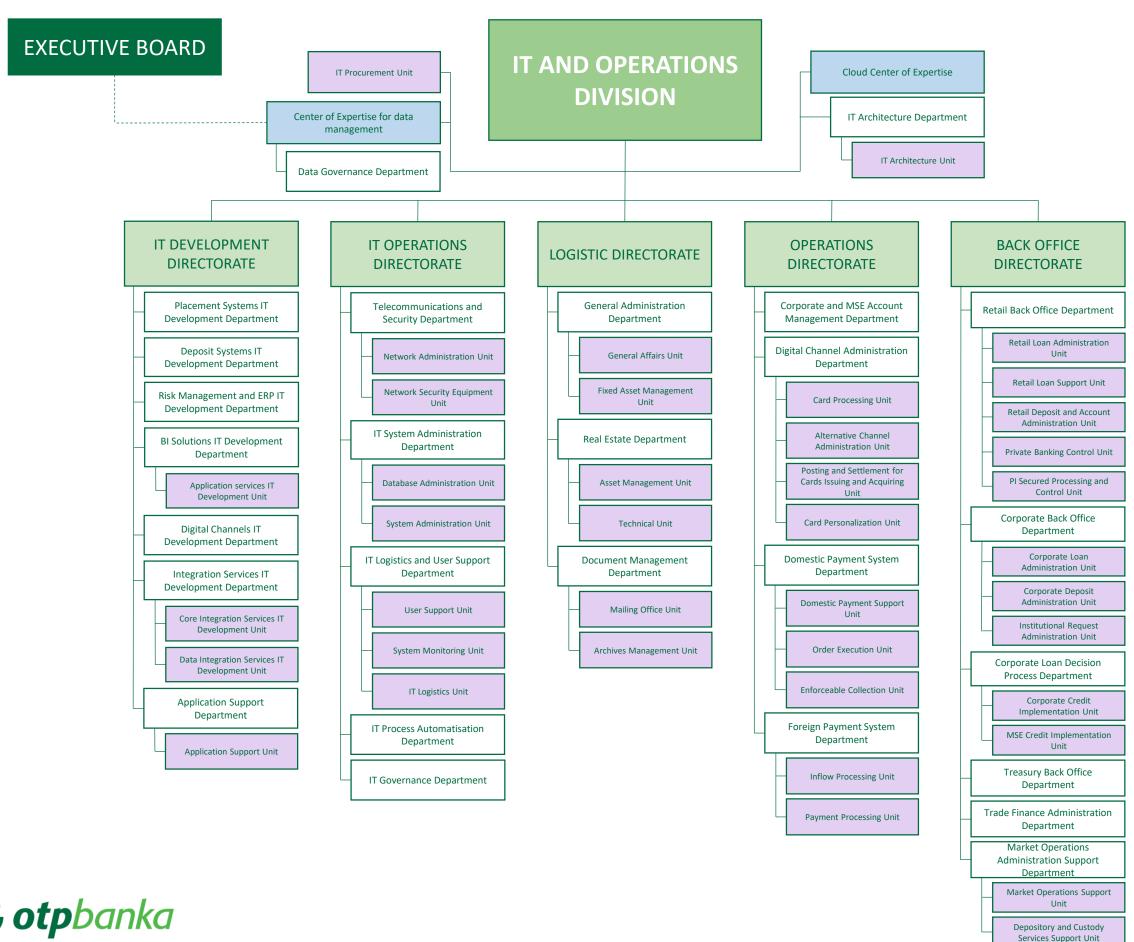

val Unit Loans Unit Risk Modeling and Analytics **Credit Losses Provisioning** Credit Control for Alternative Department Department Sales Channels Loans Unit Credit Control for MSE and Risk Modeling Unit Agro Loans Unit Risk Analytics and Data Corporate and Small Business Management Unit Monitoring Department Pre-Workout Handling Risk Technology Department Department Data Management and Process Automation in Risk Management Unit

Credit Risk Management of Products and Processes of Retail Segment Unit

Collateral Management Department

### **RISK GOVERNANCE AND ESG RISK COORDINATION** DIRECTORATE

Risk Governance Reporting

Operational Risk Management

Risk Second Level Control Department

Department

ESG Risk Coordination Unit



# **FINANCE DIVISION**





### IT AND OPERATIONS DIVISION





# DIVISION FOR MANAGING LEGAL AND SECURITY PROCESSES OF THE BANK