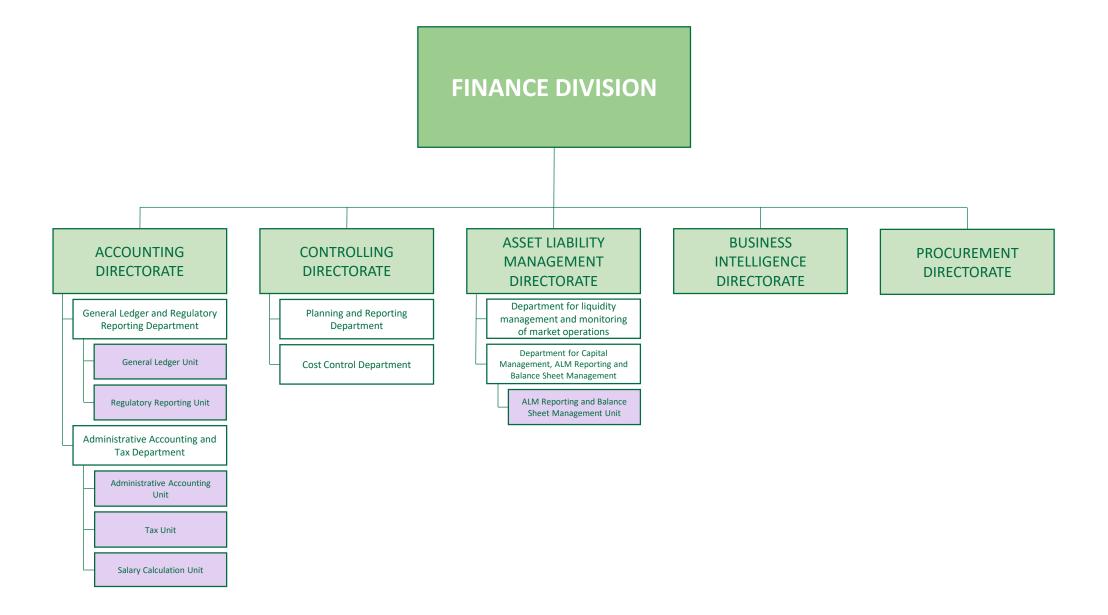

Control for Retail MSE Credit Approval Unit Loans Unit Risk Modeling and Analytics **Credit Losses Provisioning** Credit Control for Alternative Department Department Sales Channels Loans Unit Credit Control for MSE and Risk Modeling Unit Agro Loans Unit Risk Analytics and Data Corporate and Small Business Management Unit Monitoring Department Pre-Workout Handling Risk Technology Department Department Data Management and Process Automation in Risk Management Unit

Credit Risk Management of Products and Processes of Retail Segment Unit

Collateral Management Department

### **RISK GOVERNANCE AND ESG RISK COORDINATION** DIRECTORATE

Risk Governance Reporting

Operational Risk Management

Risk Second Level Control Department

Department

ESG Risk Coordination Unit



# **FINANCE DIVISION**





### IT AND OPERATIONS DIVISION





# DIVISION FOR MANAGING LEGAL AND SECURITY PROCESSES OF THE BANK